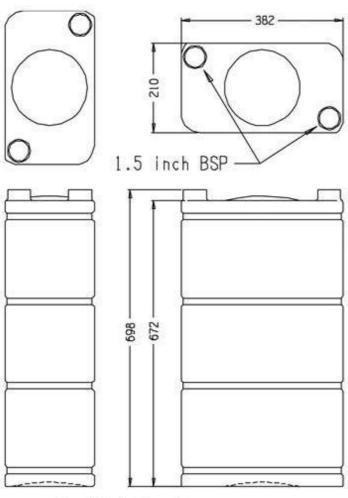

## 50 Litre Water or Grey Water Tank

Single Tank Dimensions 50 Litre Tank Part No 200003

Weight 2.5Kg

Install the tanks in one of the configurations shown to provide the optimal installation for your application.

Note: Use Teflon sealant tape on fittings and ensure fittings are not cross threaded. Tanks should be fully supported with no load on fittings. Tank may swell when full.

The BR Plastics tank is blow moulded from food contact approved High Molecular Weight High Density Polyethylene. This makes the tank a super tough performer.

The tank is moulded with two integral 40mm (1.5" BSP) threaded female closures that can accept a wide variety of standard fixtures and fittings.

Using these standard fittings the tank can be networked together to provide many water storage options for your vehicle.

When installation configuration has been chosen, drill a 3-4mm hole in the top of each tank to allow for air venting.